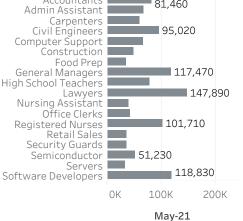

nd Miami-Fort Lauderdale-W.. Oklahoma City Portland-Vancouver-Hills.. Kansas City Philadelphia-Camden-Wil.. Los Angeles-Long Beach-A.. Phoenix-Mesa-Scottsdale

Charlotte-Concord-Gaston.. Indianapolis-Carmel-Ande.. San Francisco-Oakland-Ha.. Sacramento--Roseville--Ar.. Boston-Cambridge-Nashua New Orleans-Metairie Memphis Buffalo-Cheektowaga-Nia.. Chicago-Naperville-Elgin Washington-Arlington-Ale.. Cleveland St. Louis Virginia Beach-Norfolk-Ne.. Cincinnati Pittsburgh

Louisville/Jefferson County Minneapolis-St. Paul-Bloo.. Providence-Warwick Detroit-Warren-Dearborn Hartford-West Hartford-E.. Denver-Aurora-Lakewood Baltimore-Columbia-Tows.. Birmingham-Hoover

## Birmingham-Hoover Columbus Omaha-Council Bluffs

Milwaukee-Waukesha-We..

## Job Growth by Industry January 2023: year-over-year







 ${\tt Have \ questions? \ Email \ me! \ Liza \ Morehead \ Imorehead @worksystems.org}$