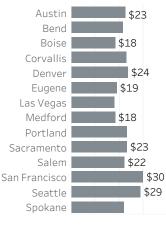

Miami-Fort Lauderdale-W.. Oklahoma City Portland-Vancouver-Hills.. Kansas City Philadelphia-Camden-Wil.. Los Angeles-Long Beach-A.. Phoenix-Mesa-Scottsdale

Charlotte-Concord-Gaston.. Indianapolis-Carmel-Ande.. San Francisco-Oakland-Ha.. Sacramento--Roseville--Ar.. Boston-Cambridge-Nashua New Orleans-Metairie Memphis Buffalo-Cheektowaga-Nia.. Chicago-Naperville-Elgin Washington-Arlington-Ale.. Cleveland St. Louis Virginia Beach-Norfolk-Ne.. Cincinnati Pittsburgh

Louisville/Jefferson County Minneapolis-St. Paul-Bloo.. Providence-Warwick Detroit-Warren-Dearborn Hartford-West Hartford-E.. Denver-Aurora-Lakewood Baltimore-Columbia-Tows.. Birmingham-Hoover

## Birmingham-Hoover Columbus Omaha-Council Bluffs

Milwaukee-Waukesha-We..

## Job Growth by Industry January 2023: year-over-year







 ${\tt Have \ questions? \ Email \ me! \ Liza \ Morehead \ Imorehead @worksystems.org}$