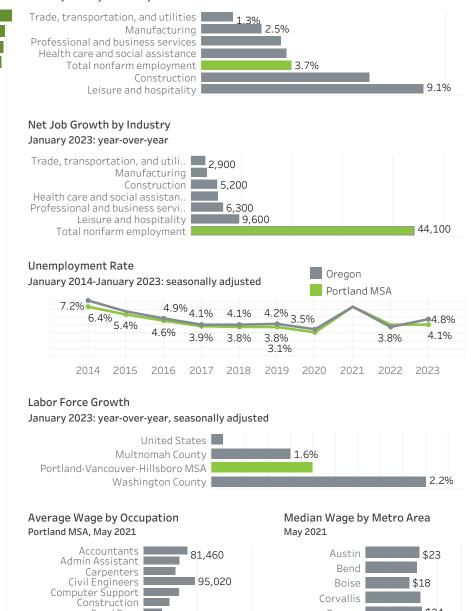

## Job Growth by Industry January 2023: year-over-year

 ${\tt Have \ questions? \ Email \ me! \ Liza \ Morehead \ Imorehead @worksystems.org}$