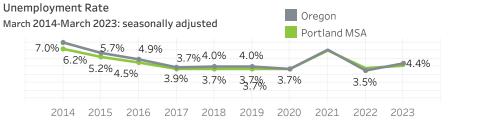

# Portland Metro Economic Indicators - March 2023

#### Employment Growth - US Metros March 2022 - March 2023: 50 Largest MSAs



Baltimore-Columbia-Tows..

#### Job Growth by Industry March 2023: year-over-year

Trade, transportation, and utilities Manufacturing Professional and business services Health care and social assistance Total nonfarm employment Construction Leisure and hospitality

#### Net Job Growth by Industry March 2023: year-over-year

Trade, transportation, and utili.. Manufacturing Construction Health care and social assistan.. Professional and business servi.. Leisure and hospitality Total nonfarm employment



100

0.7%

1.800



-0.4%

## Labor Force Growth

March 2023: year-over-year, seasonally adjusted



#### Average Wage by Occupation Portland MSA, May 2021



### Median Wage by Metro Area May 2021



Have questions? Email me! Liza Morehead Imorehead@worksystems.org