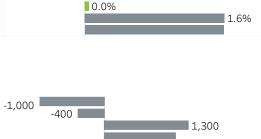

#### Net Job Growth by Industry March 2023: year-over-year

Trade, transportation, and utili.. Manufacturing Construction Health care and social assistan.. Professional and business servi.. Leisure and hospitality Total nonfarm employment

100

0.7%

1.800

-0.4%