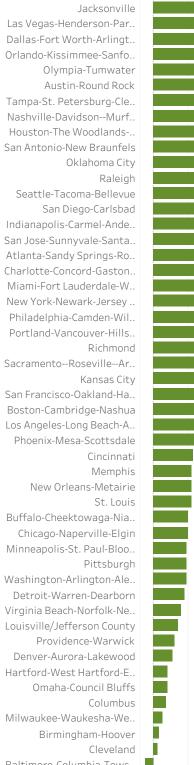

#### Employment Growth - US Metros March 2022 - March 2023: 50 Largest MSAs

Baltimore-Columbia-Tows..