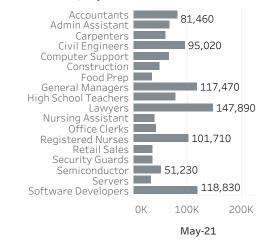

# Portland Metro Economic Indicators - March 2023

#### Employment Growth - US Metros March 2022 - March 2023: 50 Largest MSAs



Baltimore-Columbia-Tows..

#### Job Growth by Industry March 2023: year-over-year

Trade, transportation, and utilities Manufacturing Professional and business services Health care and social assistance Total nonfarm employment Construction Leisure and hospitality

#### Net Job Growth by Industry March 2023: year-over-year

Trade, transportation, and utili.. Manufacturing Construction Health care and social assistan.. Professional and business servi.. Leisure and hospitality Total nonfarm employment



100

0.7%

1.800



-0.4%

## Labor Force Growth

March 2023: year-over-year, seasonally adjusted



#### Average Wage by Occupation Portland MSA, May 2021



### Median Wage by Metro Area May 2021



Have questions? Email me! Liza Morehead Imorehead@worksystems.org