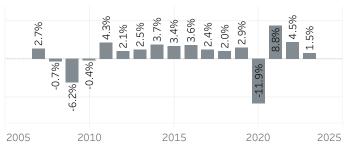

onally adjusted



## Median Earnings by City 2019



Liza Morehead

 ${\tt Imorehead} @ {\tt worksystems.org} \\$ 

#### Net Job Growth by Industry April 2023; change from a year earlier

| Total Nonfarm Employment             |
|--------------------------------------|
| Leisure and Hospitality              |
| Professional and Business Services   |
| Education and Health Services        |
| Government                           |
| Construction                         |
| Information                          |
| Wholesale Trade                      |
| Retail Trade                         |
| Manufacturing                        |
| Financial Activities                 |
| Trade, Transportation, and Utilities |



### Historical Job Growth

April 2004 to 2023; change from a year earlier



## Average Wage by Industry 2023



# Real Wage Growth by Industry 2015 to 2020; adjusted for inflation