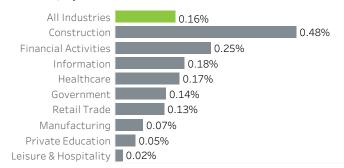

rg} \\$ 

#### Net Job Growth by Industry April 2023; change from a year earlier

| Total Nonfarm Employment             |
|--------------------------------------|
| Leisure and Hospitality              |
| Professional and Business Services   |
| Education and Health Services        |
| Government                           |
| Construction                         |
| Information                          |
| Wholesale Trade                      |
| Retail Trade                         |
| Manufacturing                        |
| Financial Activities                 |
| Trade, Transportation, and Utilities |



### Historical Job Growth

April 2004 to 2023; change from a year earlier



## Average Wage by Industry 2023



# Real Wage Growth by Industry 2015 to 2020; adjusted for inflation