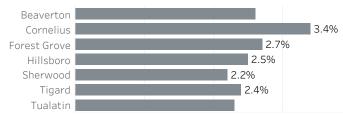

### Washington County Economic Indicators April 2023

6.8%

### Job Growth Rates by Industry April 2023; change from a year earlier



#### Labor Force Growth

April 2023: change from a year earlier, seasonally adjusted



### Unemployment Rate by City

April 2023; not seasonally adjusted



#### State & County Unemployment Rates Seasonally adjusted



## Median Earnings by City 2019



Liza Morehead

 ${\tt Imorehead} @ {\tt worksystems.org} \\$ 

#### Net Job Growth by Industry April 2023; change from a year earlier

| Total Nonfarm Employment             |
|--------------------------------------|
| Leisure and Hospitality              |
| Professional and Business Services   |
| Education and Health Services        |
| Government                           |
| Construction                         |
| Information                          |
| Wholesale Trade                      |
| Retail Trade                         |
| Manufacturing                        |
| Financial Activities                 |
| Trade, Transportation, and Utilities |



### Historical Job Growth

Apr