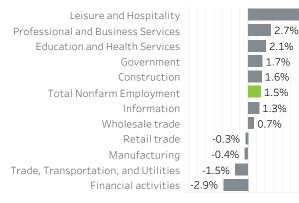

#### Net Job Growth by Industry April 2023; change from a year earlier

| Total Nonfarm Employment             |
|--------------------------------------|
| Leisure and Hospitality              |
| Professional and Business Services   |
| Education and Health Services        |
| Government                           |
| Construction                         |
| Information                          |
| Wholesale Trade                      |
| Retail Trade                         |
| Manufacturing                        |
| Financial Activities                 |
| Trade, Transportation, and Utilities |