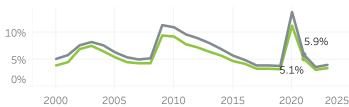

### Washington County Economic Indicators April 2023

6.8%

### Job Growth Rates by Industry April 2023; change from a year earlier



#### Labor Force Growth

April 2023: change from a year earlier, seasonally adjusted



### Unemployment Rate by City

April 2023; not seasonally adjusted



#### State & County Unemployment Rates Seasonally adjusted



## Median Earnings by City 2019



Liza Morehead

 ${\tt Imorehead} @ {\tt worksystems.org} \\$ 

#### Net Job Growth by Industry April 2023; change from a year earlier

| Total Nonfarm Employment             |
|--------------------------------------|
| Leisure and Hospitality              |
| Professional and Business Services   |
| Education and Health Services        |
| Government                           |
| Construction                         |
| Information                          |
| Wholesale Trade                      |
| Retail Trade                         |
| Manufacturing                        |
| Financial Activities                 |
| Trade, Transportation, and Utilities |



### Historical Job Growth

April 2004 to 2023; change from a year earlier



## Average Wage