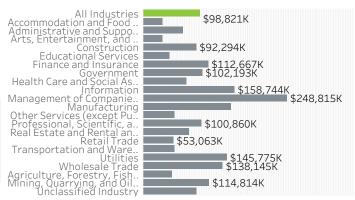

s by City 2019



Liza Morehead

 ${\tt Imorehead} @ {\tt worksystems.org} \\$ 

#### Net Job Growth by Industry April 2023; change from a year earlier

| Total Nonfarm Employment             |
|--------------------------------------|
| Leisure and Hospitality              |
| Professional and Business Services   |
| Education and Health Services        |
| Government                           |
| Construction                         |
| Information                          |
| Wholesale Trade                      |
| Retail Trade                         |
| Manufacturing                        |
| Financial Activities                 |
| Trade, Transportation, and Utilities |



### Historical Job Growth

April 2004 to 2023; change from a year earlier



## Average Wage by Industry 2023



# Real Wage Growth by Industry 2015 to 2020; adjusted for inflation