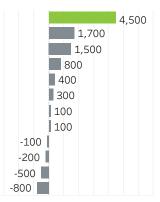

#### Net Job Growth by Industry April 2023; change from a year earlier

| Total Nonfarm Employment             |
|--------------------------------------|
| Leisure and Hospitality              |
| Professional and Business Services   |
| Education and Health Services        |
| Government                           |
| Construction                         |
| Information                          |
| Wholesale Trade                      |
| Retail Trade                         |
| Manufacturing                        |
| Financial Activities                 |
| Trade, Transportation, and Utilities |