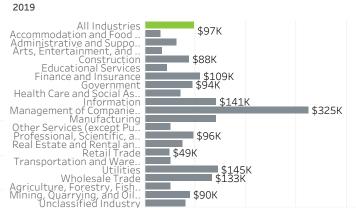

### Washington County Economic Indicators December 2022

## Job Growth Rates by Industry December 2022; change from a year earlier



### Net Job Growth by Industry December 2022; change from a year earlier



#### Labor Force Growth

December 2022: change from a year earlier, seasonlly adjusted



### Historical Job Growth

December 2004 to 2022; change from a year earlier



### Unemployment Rate by City

December 2022; not seasonally adjusted



### Average Wage by Industry



#### State & County Unemployment Rates Seasonally adjusted



## Median Earnings by City 2019



### Liza Morehead Imorehead@worksystems.org

# Real Wage Growth by Industry 2015 to 2020; adjusted for inflation