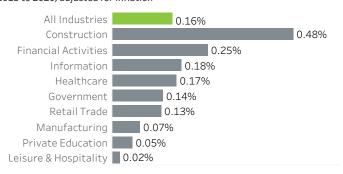

### Washington County Economic Indicators December 2022

## Job Growth Rates by Industry December 2022; change from a year earlier



### Net Job Growth by Industry December 2022; change from a year earlier



#### Labor Force Growth

December 2022: change from a year earlier, seasonlly adjusted



### Historical Job Growth

December 2004 to 2022; change from a year earlier



### Unemployment Rate by City

December 2022; not seasonally adjusted



### Average Wage by Industry



#### State & County Unemployment Rates Seasonally adjusted



## Median Earnings by City 2019



### Liza Morehead Imorehead@worksystems.org

# Real Wage Growth by Industry 2015 to 2020; adjusted for inflation