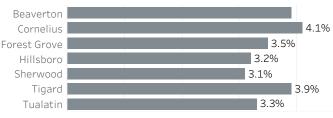

### Washington County Economic Indicators December 2022

## Job Growth Rates by Industry December 2022; change from a year earlier



### Net Job Growth by Industry December 2022; change from a year earlier



#### Labor Force Growth

December 2022: change from a year earlier, seasonlly adjusted



### Historical Job Growth

December 2004 to 2022; change from a year earlier



### Unemployment Rate by City

December 2022; not seasonally adjusted



### Average Wage by Industry



#### State & County Unemployment Rates Seasonally adjusted



## Median Earnings by City 2019



### Liza Morehead Imorehead@worksystems.org

# Real Wage Growth by Industry 2015 to 2020; adjusted for inflation