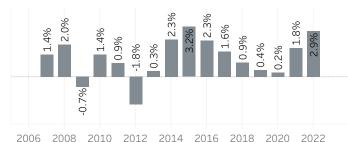

### Washington County Economic Indicators December 2022

## Job Growth Rates by Industry December 2022; change from a year earlier



### Net Job Growth by Industry December 2022; change from a year earlier



#### Labor Force Growth

December 2022: change from a year earlier, seasonlly adjusted



### Historical Job Growth

December 2004 to 2022; change from a year earlier



### Unemployment Rate by City

December 2022; not seasonally adjusted



### Average Wage by Industry



#### State & County Unemployment Rates Seasonally adjusted



## Median Earnings by City 2019



### Liza Morehead Imorehead@worksystems.org

# Real Wage Growth by Industry 2015 to 2020; adjusted for inflation