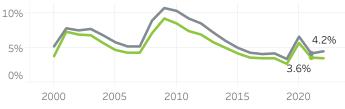

### Washington County Economic Indicators December 2022

## Job Growth Rates by Industry December 2022; change from a year earlier



### Net Job Growth by Industry December 2022; change from a year earlier



#### Labor Force Growth

December 2022: change from a year earlier, seasonlly adjusted



### Historical Job Growth

December 2004 to 2022; change from a year earlier



### Unemployment Rate by City

December 2022; not seasonally adjusted



### Average Wage by Industry



#### State & County Unemployment Rates Seasonally adjusted



## Median Earnings by City 2019



### Liza Morehead Imorehead@worksystems.org

# Real Wage Growth by Industry 2015 to 2020; adjusted for inflation