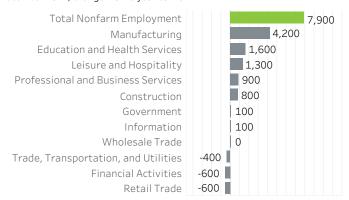

### Washington County Economic Indicators December 2022

## Job Growth Rates by Industry December 2022; change from a year earlier



### Net Job Growth by Industry December 2022; change from a year earlier



#### Labor Force Growth

December 2022: change from a year earlier, seasonlly adjusted



### Historical Job Growth

December 2004 to 2022; change from a year earlier



### Unemployment Rate by City

December 2022; not seasonally adjusted



### Average Wage by Industry



#### State & County Unemployment Rates Seasonally adjusted



## Median Earnings by City 2019



### Liza Morehead Imorehead@worksystems.org

# Real Wage Growth by Industry 2015 to 2020; adjusted for inflation