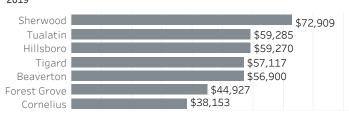

### Washington County Economic Indicators December 2022

## Job Growth Rates by Industry December 2022; change from a year earlier



### Net Job Growth by Industry December 2022; change from a year earlier



#### Labor Force Growth

December 2022: change from a year earlier, seasonlly adjusted



### Historical Job Growth

December 2004 to 2022; change from a year earlier



### Unemployment Rate by City

December 2022; not seasonally adjusted



### Average Wage by Industry



#### State & County Unemployment Rates Seasonally adjusted



## Median Earnings by City 2019



### Liza Morehead Imorehead@worksystems.org

# Real Wage Growth by Industry 2015 to 2020; adjusted for inflation