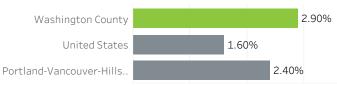

#### Labor Force Growth

December 2022: change from a year earlier, seasonlly adjusted