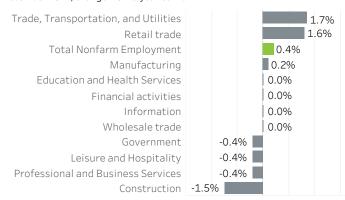

### Washington County Economic Indicators December 2022

## Job Growth Rates by Industry December 2022; change from a year earlier



### Net Job Growth by Industry December 2022; change from a year earlier



#### Labor Force Growth

December 2022: change from a year earlier, seasonlly adjusted



### Historical Job Growth

December 2004 to 2022; change from a year earlier



### Unemployment Rate by City

December 2022; not seasonally adjusted



### Average Wage by Industry



#### State & County Unemployment Rates Seasonally adjusted



## Median Earnings by City 2019



### Liza Morehead Imorehead@worksystems.org

# Real Wage Growth by Industry 2015 to 2020; adjusted for inflation