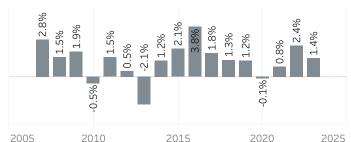

# Washington County Economic Indicators February 2023

#### Job Growth Rates by Industry February 2023; change from a year earlier



### Net Job Growth by Industry February 2023; change from a year earlier



#### Labor Force Growth

February 2023: change from a year earlier, seasonlly adjusted



## Historical Job Growth

February 2004 to 2023; change from a year earlier



### Unemployment Rate by City

February 2022; not seasonally adjusted



# Average Wage by Industry



#### State & County Unemployment Rates Seasonally adjusted



# Median Earnings by City 2019



## Liza Morehead Imorehead@worksystems.org

# Real Wage Growth by Industry 2015 to 2020; adjusted for inflation