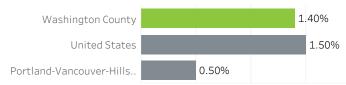

#### Labor Force Growth

February 2023: change from a year earlier, seasonlly adjusted