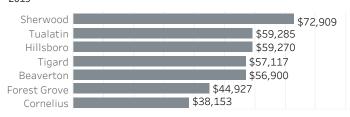

# Washington County Economic Indicators February 2023

#### Job Growth Rates by Industry February 2023; change from a year earlier



### Net Job Growth by Industry February 2023; change from a year earlier



#### Labor Force Growth

February 2023: change from a year earlier, seasonlly adjusted



## Historical Job Growth

February 2004 to 2023; change from a year earlier



### Unemployment Rate by City

February 2022; not seasonally adjusted



# Average Wage by Industry



#### State & County Unemployment Rates Seasonally adjusted



# Median Earnings by City 2019



## Liza Morehead Imorehead@worksystems.org

# Real Wage Growth by Industry 2015 to 2020; adjusted for inflation