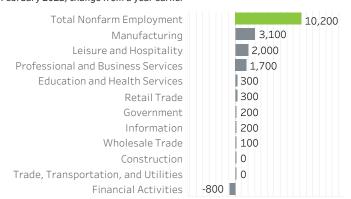

# Washington County Economic Indicators February 2023

#### Job Growth Rates by Industry February 2023; change from a year earlier



### Net Job Growth by Industry February 2023; change from a year earlier



#### Labor Force Growth

February 2023: change from a year earlier, seasonlly adjusted



## Historical Job Growth

February 2004 to 2023; change from a year earlier



### Unemployment Rate by City

February 2022; not seasonally adjusted



# Average Wage by Industry



#### State & County Unemployment Rates Seasonally adjusted



# Median Earnings by City 2019



## Liza Morehead Imorehead@worksystems.org

# Real Wage Growth by Industry 2015 to 2020; adjusted for inflation