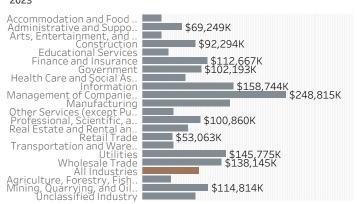

# Washington County Economic Indicators February 2023

#### Job Growth Rates by Industry February 2023; change from a year earlier



### Net Job Growth by Industry February 2023; change from a year earlier



#### Labor Force Growth

February 2023: change from a year earlier, seasonlly adjusted



## Historical Job Growth

February 2004 to 2023; change from a year earlier



### Unemployment Rate by City

February 2022; not seasonally adjusted



# Average Wage by Industry



#### State & County Unemployment Rates Seasonally adjusted



# Median Earnings by City 2019



## Liza Morehead Imorehead@worksystems.org

# Real Wage Growth by Industry 2015 to 2020; adjusted for inflation