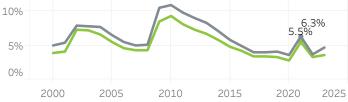

# Washington County Economic Indicators February 2023

#### Job Growth Rates by Industry February 2023; change from a year earlier



### Net Job Growth by Industry February 2023; change from a year earlier



#### Labor Force Growth

February 2023: change from a year earlier, seasonlly adjusted



## Historical Job Growth

February 2004 to 2023; change from a year earlier



### Unemployment Rate by City

February 2022; not seasonally adjusted



# Average Wage by Industry



#### State & County Unemployment Rates Seasonally adjusted



# Median Earnings by City 2019



## Liza Morehead Imorehead@worksystems.org

# Real Wage Growth by Industry 2015 to 2020; adjusted for inflation