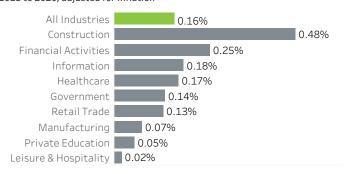

# Washington County Economic Indicators February 2023

#### Job Growth Rates by Industry February 2023; change from a year earlier



### Net Job Growth by Industry February 2023; change from a year earlier



#### Labor Force Growth

February 2023: change from a year earlier, seasonlly adjusted



## Historical Job Growth

February 2004 to 2023; change from a year earlier



### Unemployment Rate by City

February 2022; not seasonally adjusted



# Average Wage by Industry



#### State & County Unemployment Rates Seasonally adjusted



# Median Earnings by City 2019



## Liza Morehead Imorehead@worksystems.org

# Real Wage Growth by Industry 2015 to 2020; adjusted for inflation