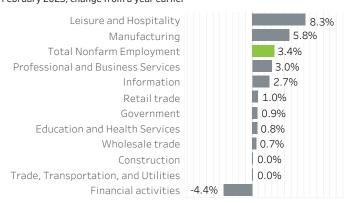

# Washington County Economic Indicators February 2023

#### Job Growth Rates by Industry February 2023; change from a year earlier



### Net Job Growth by Industry February 2023; change from a year earlier



#### Labor Force Growth

February 2023: change from a year earlier, seasonlly adjusted



## Historical Job Growth

February 2004 to 2023; change from a year earlier



### Unemployment Rate by City

February 2022; not seasonally adjusted



# Average Wage by Industry



#### State & County Unemployment Rates Seasonally adjusted



# Median Earnings by City 2019



## Liza Morehead Imorehead@worksystems.org

# Real Wage Growth by Industry 2015 to 2020; adjusted for inflation