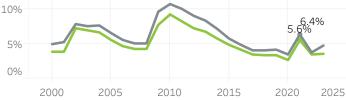

# Washington County Economic Indicators January 2023

## Job Growth Rates by Industry January 2023; change from a year earlier



### Net Job Growth by Industry January 2023; change from a year earlier



### Labor Force Growth

January 2023: change from a year earlier, seasonlly adjusted



# Historical Job Growth

January 2004 to 2023; change from a year earlier



## Unemployment Rate by City

December 2022; not seasonally adjusted



# Average Wage by Industry

2019



### State & County Unemployment Rates Seasonally adjusted



#### Median Earnings by City 2019



# Liza Morehead Imorehead@worksystems.org

### Real Wage Growth by Industry 2015 to 2020; adjusted for inflation