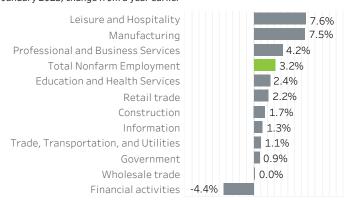

# Washington County Economic Indicators January 2023

## Job Growth Rates by Industry January 2023; change from a year earlier



### Net Job Growth by Industry January 2023; change from a year earlier



### Labor Force Growth

January 2023: change from a year earlier, seasonlly adjusted



# Historical Job Growth

January 2004 to 2023; change from a year earlier



## Unemployment Rate by City

December 2022; not seasonally adjusted



# Average Wage by Industry

2019



### State & County Unemployment Rates Seasonally adjusted



#### Median Earnings by City 2019



# Liza Morehead Imorehead@worksystems.org

### Real Wage Growth by Industry 2015 to 2020; adjusted for inflation