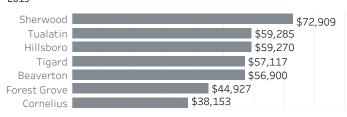

# Washington County Economic Indicators January 2023

## Job Growth Rates by Industry January 2023; change from a year earlier



### Net Job Growth by Industry January 2023; change from a year earlier



### Labor Force Growth

January 2023: change from a year earlier, seasonlly adjusted



# Historical Job Growth

January 2004 to 2023; change from a year earlier



## Unemployment Rate by City

December 2022; not seasonally adjusted



# Average Wage by Industry

2019



### State & County Unemployment Rates Seasonally adjusted



#### Median Earnings by City 2019



# Liza Morehead Imorehead@worksystems.org

### Real Wage Growth by Industry 2015 to 2020; adjusted for inflation