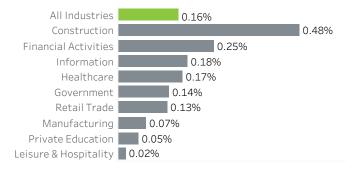

# Washington County Economic Indicators January 2023

## Job Growth Rates by Industry January 2023; change from a year earlier



### Net Job Growth by Industry January 2023; change from a year earlier



### Labor Force Growth

January 2023: change from a year earlier, seasonlly adjusted



# Historical Job Growth

January 2004 to 2023; change from a year earlier



## Unemployment Rate by City

December 2022; not seasonally adjusted



# Average Wage by Industry

2019



### State & County Unemployment Rates Seasonally adjusted



#### Median Earnings by City 2019



# Liza Morehead Imorehead@worksystems.org

### Real Wage Growth by Industry 2015 to 2020; adjusted for inflation