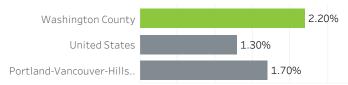

### Labor Force Growth

January 2023: change from a year earlier, seasonlly adjusted