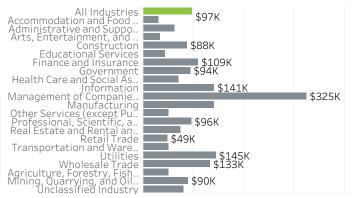

# Washington County Economic Indicators January 2023

## Job Growth Rates by Industry January 2023; change from a year earlier



### Net Job Growth by Industry January 2023; change from a year earlier



### Labor Force Growth

January 2023: change from a year earlier, seasonlly adjusted



# Historical Job Growth

January 2004 to 2023; change from a year earlier



## Unemployment Rate by City

December 2022; not seasonally adjusted



# Average Wage by Industry

2019



### State & County Unemployment Rates Seasonally adjusted



#### Median Earnings by City 2019



# Liza Morehead Imorehead@worksystems.org

### Real Wage Growth by Industry 2015 to 2020; adjusted for inflation