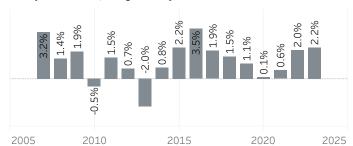

# Washington County Economic Indicators January 2023

## Job Growth Rates by Industry January 2023; change from a year earlier



### Net Job Growth by Industry January 2023; change from a year earlier



### Labor Force Growth

January 2023: change from a year earlier, seasonlly adjusted



# Historical Job Growth

January 2004 to 2023; change from a year earlier



## Unemployment Rate by City

December 2022; not seasonally adjusted



# Average Wage by Industry

2019



### State & County Unemployment Rates Seasonally adjusted



#### Median Earnings by City 2019



# Liza Morehead Imorehead@worksystems.org

### Real Wage Growth by Industry 2015 to 2020; adjusted for inflation