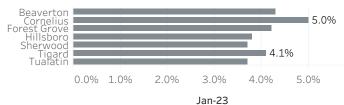

# Washington County Economic Indicators January 2023

## Job Growth Rates by Industry January 2023; change from a year earlier



### Net Job Growth by Industry January 2023; change from a year earlier



### Labor Force Growth

January 2023: change from a year earlier, seasonlly adjusted



# Historical Job Growth

January 2004 to 2023; change from a year earlier



## Unemployment Rate by City

December 2022; not seasonally adjusted



# Average Wage by Industry

2019



### State & County Unemployment Rates Seasonally adjusted



#### Median Earnings by City 2019



# Liza Morehead Imorehead@worksystems.org

### Real Wage Growth by Industry 2015 to 2020; adjusted for inflation