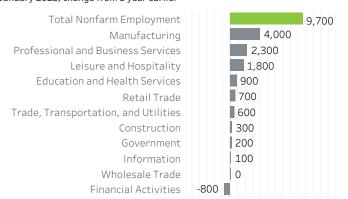

# Washington County Economic Indicators January 2023

## Job Growth Rates by Industry January 2023; change from a year earlier



### Net Job Growth by Industry January 2023; change from a year earlier



### Labor Force Growth

January 2023: change from a year earlier, seasonlly adjusted



# Historical Job Growth

January 2004 to 2023; change from a year earlier



## Unemployment Rate by City

December 2022; not seasonally adjusted



# Average Wage by Industry

2019



### State & County Unemployment Rates Seasonally adjusted



#### Median Earnings by City 2019



# Liza Morehead Imorehead@worksystems.org

### Real Wage Growth by Industry 2015 to 2020; adjusted for inflation