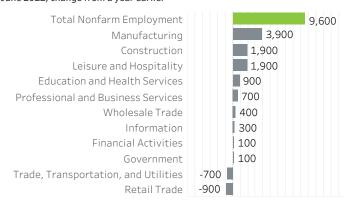

## Washington County Economic Indicators June 2022

## Job Growth Rates by Industry June 2022; change from a year earlier



#### Net Job Growth by Industry June 2022; change from a year earlier



#### Labor Force Growth

June 2022: change from a year earlier, seasonlly adjusted



### Historical Job Growth

June 2004 to 2022; change from a year earlier



### Unemployment Rate by City

May 2022; not seasonally adjusted



## Average Wage by Industry

2019



#### State & County Unemployment Rates Seasonally adjusted



## Median Earnings by City 2019



### Liza Morehead Imorehead@worksystems.org

# Real Wage Growth by Industry 2015 to 2020; adjusted for inflation