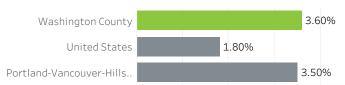

#### Labor Force Growth

June 2022: change from a year earlier, seasonlly adjusted