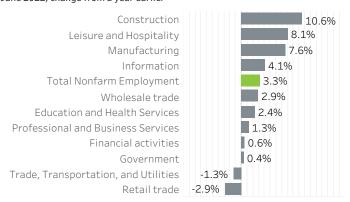

## Washington County Economic Indicators June 2022

## Job Growth Rates by Industry June 2022; change from a year earlier



#### Net Job Growth by Industry June 2022; change from a year earlier



#### Labor Force Growth

June 2022: change from a year earlier, seasonlly adjusted



### Historical Job Growth

June 2004 to 2022; change from a year earlier



### Unemployment Rate by City

May 2022; not seasonally adjusted



## Average Wage by Industry

2019



#### State & County Unemployment Rates Seasonally adjusted



## Median Earnings by City 2019



### Liza Morehead Imorehead@worksystems.org

# Real Wage Growth by Industry 2015 to 2020; adjusted for inflation