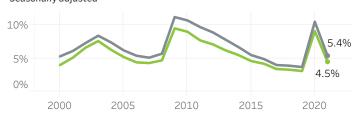

## Washington County Economic Indicators June 2022

## Job Growth Rates by Industry June 2022; change from a year earlier



#### Net Job Growth by Industry June 2022; change from a year earlier



#### Labor Force Growth

June 2022: change from a year earlier, seasonlly adjusted



### Historical Job Growth

June 2004 to 2022; change from a year earlier



### Unemployment Rate by City

May 2022; not seasonally adjusted



## Average Wage by Industry

2019



#### State & County Unemployment Rates Seasonally adjusted



## Median Earnings by City 2019



### Liza Morehead Imorehead@worksystems.org

# Real Wage Growth by Industry 2015 to 2020; adjusted for inflation