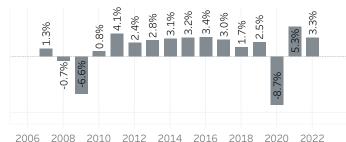

## Washington County Economic Indicators June 2022

## Job Growth Rates by Industry June 2022; change from a year earlier



#### Net Job Growth by Industry June 2022; change from a year earlier



#### Labor Force Growth

June 2022: change from a year earlier, seasonlly adjusted



### Historical Job Growth

June 2004 to 2022; change from a year earlier



### Unemployment Rate by City

May 2022; not seasonally adjusted



## Average Wage by Industry

2019



#### State & County Unemployment Rates Seasonally adjusted



## Median Earnings by City 2019



### Liza Morehead Imorehead@worksystems.org

# Real Wage Growth by Industry 2015 to 2020; adjusted for inflation