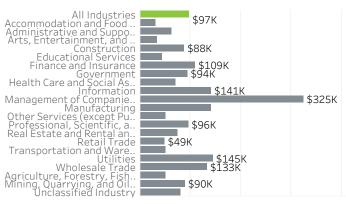

## Washington County Economic Indicators June 2022

## Job Growth Rates by Industry June 2022; change from a year earlier



#### Net Job Growth by Industry June 2022; change from a year earlier



#### Labor Force Growth

June 2022: change from a year earlier, seasonlly adjusted



### Historical Job Growth

June 2004 to 2022; change from a year earlier



### Unemployment Rate by City

May 2022; not seasonally adjusted



## Average Wage by Industry

2019



#### State & County Unemployment Rates Seasonally adjusted



## Median Earnings by City 2019



### Liza Morehead Imorehead@worksystems.org

# Real Wage Growth by Industry 2015 to 2020; adjusted for inflation