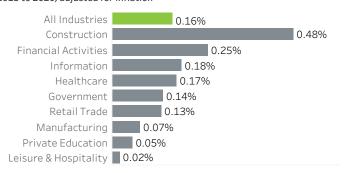

## Washington County Economic Indicators June 2022

## Job Growth Rates by Industry June 2022; change from a year earlier



#### Net Job Growth by Industry June 2022; change from a year earlier



#### Labor Force Growth

June 2022: change from a year earlier, seasonlly adjusted



### Historical Job Growth

June 2004 to 2022; change from a year earlier



### Unemployment Rate by City

May 2022; not seasonally adjusted



## Average Wage by Industry

2019



#### State & County Unemployment Rates Seasonally adjusted



## Median Earnings by City 2019



### Liza Morehead Imorehead@worksystems.org

# Real Wage Growth by Industry 2015 to 2020; adjusted for inflation