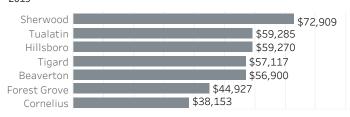

## Washington County Economic Indicators June 2022

## Job Growth Rates by Industry June 2022; change from a year earlier



#### Net Job Growth by Industry June 2022; change from a year earlier



#### Labor Force Growth

June 2022: change from a year earlier, seasonlly adjusted



### Historical Job Growth

June 2004 to 2022; change from a year earlier



### Unemployment Rate by City

May 2022; not seasonally adjusted



## Average Wage by Industry

2019



#### State & County Unemployment Rates Seasonally adjusted



## Median Earnings by City 2019



### Liza Morehead Imorehead@worksystems.org

# Real Wage Growth by Industry 2015 to 2020; adjusted for inflation