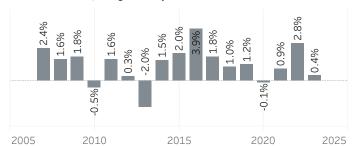

## Washington County Economic Indicators March 2023

# Job Growth Rates by Industry March 2023; change from a year earlier



#### Net Job Growth by Industry March 2023; change from a year earlier



#### Labor Force Growth

March 2023: change from a year earlier, seasonally adjusted



### Historical Job Growth

March 2004 to 2023; change from a year earlier



#### Unemployment Rate by City

March 2022; not seasonally adjusted



# Average Wage by Industry 2023

All Industries
Accommodation and Food ..
Administrative and Suppo..
Arts, Entertainment, and ..
Construction
Educational Services



Manufacturing
Other Services (except Pu.
Professional, Scientific, a.
Real Estate and Rental an.
Retail Trade
Transportation and Ware..
Wholesale Trade
Agriculture, Forestry, Fish.
Mining, Quarrying, and Oil..
Unclassified Industry



\$98,821K

\$92,294K

\$248,815K

# State & County Unemployment Rates Seasonally adjusted



## Real Wage Growth by Industry



## Median Earnings by City 2019



Liza Morehead Imorehead@worksystems.org