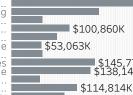

ators March 2023

# Job Growth Rates by Industry March 2023; change from a year earlier



#### Net Job Growth by Industry March 2023; change from a year earlier



#### Labor Force Growth

March 2023: change from a year earlier, seasonally adjusted



### Historical Job Growth

March 2004 to 2023; change from a year earlier



#### Unemployment Rate by City

March 2022; not seasonally adjusted



# Average Wage by Industry 2023

All Industries
Accommodation and Food ..
Administrative and Suppo..
Arts, Entertainment, and ..
Construction
Educational Services



Manufacturing
Other Services (except Pu.
Professional, Scientific, a.
Real Estate and Rental an.
Retail Trade
Transportation and Ware..
Wholesale Trade
Agriculture, Forestry, Fish.
Mining, Quarrying, and Oil..
Unclassified Industry



\$98,821K

\$92,294K

\$248,815K

# State & County Unemployment Rates Seasonally adjusted



## Real Wage Growth by Industry



## Median Earnings by City 2019



Liza Morehead Imorehead@worksystems.org