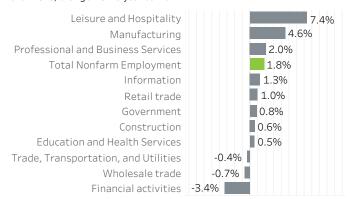

## Washington County Economic Indicators March 2023

# Job Growth Rates by Industry March 2023; change from a year earlier



#### Net Job Growth by Industry March 2023; change from a year earlier



#### Labor Force Growth

March 2023: change from a year earlier, seasonally adjusted



### Historical Job Growth

March 2004 to 2023; change from a year earlier



#### Unemployment Rate by City

March 2022; not seasonally adjusted



# Average Wage by Industry 2023

All Industries
Accommodation and Food ..
Administrative and Suppo..
Arts, Entertainment, and ..
Construction
Educational Services



Manufacturing
Other Services (except Pu.
Professional, Scientific, a.
Real Estate and Rental an.
Retail Trade
Transportation and Ware..
Wholesale Trade
Agriculture, Forestry, Fish.
Mining, Quarrying, and Oil..
Unclassified Industry



\$98,821K

\$92,294K

\$248,815K

# State & County Unemployment Rates Seasonally adjust