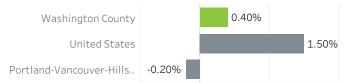

#### Labor Force Growth

March 2023: change from a year earlier, seasonally adjusted