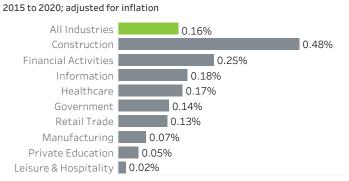

2023; change from a year earlier



#### Labor Force Growth

March 2023: change from a year earlier, seasonally adjusted



### Historical Job Growth

March 2004 to 2023; change from a year earlier



#### Unemployment Rate by City

March 2022; not seasonally adjusted



# Average Wage by Industry 2023

All Industries
Accommodation and Food ..
Administrative and Suppo..
Arts, Entertainment, and ..
Construction
Educational Services



Manufacturing
Other Services (except Pu.
Professional, Scientific, a.
Real Estate and Rental an.
Retail Trade
Transportation and Ware..
Wholesale Trade
Agriculture, Forestry, Fish.
Mining, Quarrying, and Oil..
Unclassified Industry



\$98,821K

\$92,294K

\$248,815K

# State & County Unemployment Rates Seasonally adjusted



## Real Wage Growth by Industry



## Median Earnings by City 2019



Liza Morehead Imorehead@worksystems.org