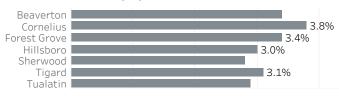

## Washington County Economic Indicators March 2023

# Job Growth Rates by Industry March 2023; change from a year earlier



#### Net Job Growth by Industry March 2023; change from a year earlier



#### Labor Force Growth

March 2023: change from a year earlier, seasonally adjusted



### Historical Job Growth

March 2004 to 2023; change from a year earlier



#### Unemployment Rate by City

March 2022; not seasonally adjusted



# Average Wage by Industry 2023

All Industries
Accommodation and Food ..
Administrative and Suppo..
Arts, Entertainment, and ..
Construction
Educational Services



Manufacturing
Other Services (except Pu.
Professional, Scientific, a.
Real Estate and Rental an.
Retail Trade
Transportation and Ware..
Wholesale Trade
Agriculture, Forestry, Fish.
Mining, Quarrying, and Oil..
Unclassified Industry



\$98,821K

\$92,294K

\$248,815K

# State & County Unemployment Rates Seasonally adjusted



## Real Wage Growth by Industry



## Median Earnings by City 2019



Liza Morehead Imorehead@worksystems.org