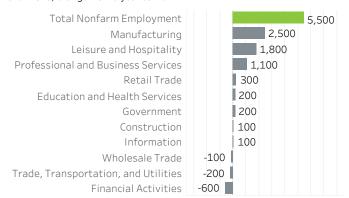

## Washington County Economic Indicators March 2023

# Job Growth Rates by Industry March 2023; change from a year earlier



#### Net Job Growth by Industry March 2023; change from a year earlier



#### Labor Force Growth

March 2023: change from a year earlier, seasonally adjusted



### Historical Job Growth

March 2004 to 2023; change from a year earlier



#### Unemployment Rate by City

March 2022; not seasonally adjusted



# Average Wage by Industry 2023

All Industries
Accommodation and Food ..
Administrative and Suppo..
Arts, Entertainment, and ..
Construction
Educational Services



Manufacturing
Other Services (except Pu.
Professional, Scientific, a.
Real Estate and Rental an.
Retail Trade
Transportation and Ware..
Wholesale Trade
Agriculture, Forestry, Fish.
Mining, Quarrying, and Oil..
Unclassified Industry



\$98,821K

\$92,294K

\$248,815K

# State & County Unemployment Rates Seasonally adjusted



## Real Wage Growth by Industry



## Median Earnings by City 2019