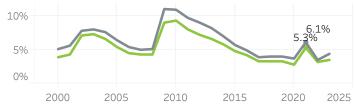

## Net Job Growth by Industry March 2023; change from a year earlier



#### Labor Force Growth

March 2023: change from a year earlier, seasonally adjusted



### Historical Job Growth

March 2004 to 2023; change from a year earlier



#### Unemployment Rate by City

March 2022; not seasonally adjusted



# Average Wage by Industry 2023

All Industries
Accommodation and Food ..
Administrative and Suppo..
Arts, Entertainment, and ..
Construction
Educational Services



Manufacturing
Other Services (except Pu.
Professional, Scientific, a.
Real Estate and Rental an.
Retail Trade
Transportation and Ware..
Wholesale Trade
Agriculture, Forestry, Fish.
Mining, Quarrying, and Oil..
Unclassified Industry



\$98,821K

\$92,294K

\$248,815K

# State & County Unemployment Rates Seasonally adjusted



## Real Wage Growth by Industry



## Median Earnings by City 2019



Liza Morehead Imorehead@worksystems.org