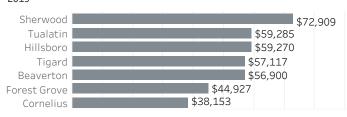

#### Labor Force Growth

March 2023: change from a year earlier, seasonally adjusted



### Historical Job Growth

March 2004 to 2023; change from a year earlier



#### Unemployment Rate by City

March 2022; not seasonally adjusted



# Average Wage by Industry 2023

All Industries
Accommodation and Food ..
Administrative and Suppo..
Arts, Entertainment, and ..
Construction
Educational Services



Manufacturing
Other Services (except Pu.
Professional, Scientific, a.
Real Estate and Rental an.
Retail Trade
Transportation and Ware..
Wholesale Trade
Agriculture, Forestry, Fish.
Mining, Quarrying, and Oil..
Unclassified Industry



\$98,821K

\$92,294K

\$248,815K

# State & County Unemployment Rates Seasonally adjusted



## Real Wage Growth by Industry



## Median Earnings by City 2019



Liza Morehead Imorehead@worksystems.org