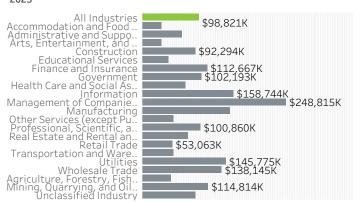

# Washington County Economic Indicators May 2023

### Job Growth Rates by Industry May 2023; change from a year earlier



### Net Job Growth by Industry May 2023; change from a year earlier



#### Labor Force Growth

May 2023: change from a year earlier, seasonally adjusted



## Historical Job Growth

May 2004 to 2023; change from a year earlier



### Unemployment Rate by City

May 2023; not seasonally adjusted



# Average Wage by Industry 2023



#### State & County Unemployment Rates Seasonally adjusted



# Median Earnings by City 2019



### Liza Morehead Imorehead@worksystems.org

# Real Wage Growth by Industry 2015 to 2020; adjusted for inflation