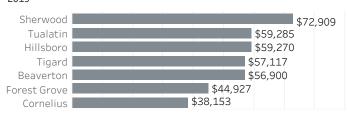

# Washington County Economic Indicators May 2023

### Job Growth Rates by Industry May 2023; change from a year earlier



### Net Job Growth by Industry May 2023; change from a year earlier



#### Labor Force Growth

May 2023: change from a year earlier, seasonally adjusted



## Historical Job Growth

May 2004 to 2023; change from a year earlier



### Unemployment Rate by City

May 2023; not seasonally adjusted



# Average Wage by Industry 2023



#### State & County Unemployment Rates Seasonally adjusted



# Median Earnings by City 2019



### Liza Morehead Imorehead@worksystems.org

# Real Wage Growth by Industry 2015 to 2020; adjusted for inflation