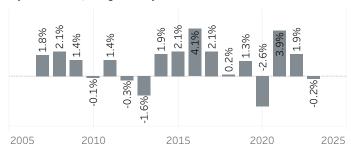

# Washington County Economic Indicators May 2023

### Job Growth Rates by Industry May 2023; change from a year earlier



### Net Job Growth by Industry May 2023; change from a year earlier



#### Labor Force Growth

May 2023: change from a year earlier, seasonally adjusted



## Historical Job Growth

May 2004 to 2023; change from a year earlier



### Unemployment Rate by City

May 2023; not seasonally adjusted



# Average Wage by Industry 2023



#### State & County Unemployment Rates Seasonally adjusted



# Median Earnings by City 2019



### Liza Morehead Imorehead@worksystems.org

# Real Wage Growth by Industry 2015 to 2020; adjusted for inflation