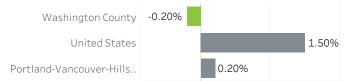

#### Labor Force Growth

May 2023: change from a year earlier, seasonally adjusted