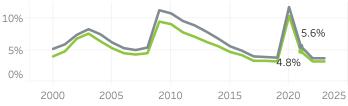

# Washington County Economic Indicators May 2023

### Job Growth Rates by Industry May 2023; change from a year earlier



### Net Job Growth by Industry May 2023; change from a year earlier



#### Labor Force Growth

May 2023: change from a year earlier, seasonally adjusted



## Historical Job Growth

May 2004 to 2023; change from a year earlier



### Unemployment Rate by City

May 2023; not seasonally adjusted



# Average Wage by Industry 2023



#### State & County Unemployment Rates Seasonally adjusted



# Median Earnings by City 2019



### Liza Morehead Imorehead@worksystems.org

# Real Wage Growth by Industry 2015 to 2020; adjusted for inflation