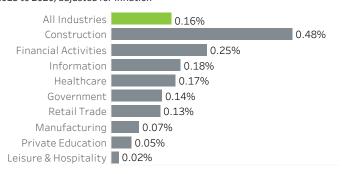

# Washington County Economic Indicators May 2023

### Job Growth Rates by Industry May 2023; change from a year earlier



### Net Job Growth by Industry May 2023; change from a year earlier



#### Labor Force Growth

May 2023: change from a year earlier, seasonally adjusted



## Historical Job Growth

May 2004 to 2023; change from a year earlier



### Unemployment Rate by City

May 2023; not seasonally adjusted



# Average Wage by Industry 2023



#### State & County Unemployment Rates Seasonally adjusted



# Median Earnings by City 2019



### Liza Morehead Imorehead@worksystems.org

# Real Wage Growth by Industry 2015 to 2020; adjusted for inflation