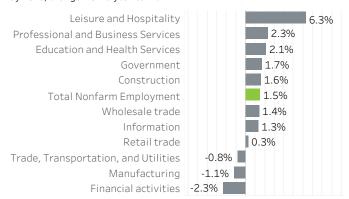

# Washington County Economic Indicators May 2023

### Job Growth Rates by Industry May 2023; change from a year earlier



### Net Job Growth by Industry May 2023; change from a year earlier



#### Labor Force Growth

May 2023: change from a year earlier, seasonally adjusted



## Historical Job Growth

May 2004 to 2023; change from a year earlier



### Unemployment Rate by City

May 2023; not seasonally adjusted



# Average Wage by Industry 2023



#### State & County Unemployment Rates Seasonally adjusted



# Median Earnings by City 2019



### Liza Morehead Imorehead@worksystems.org

# Real Wage Growth by Industry 2015 to 2020; adjusted for inflation