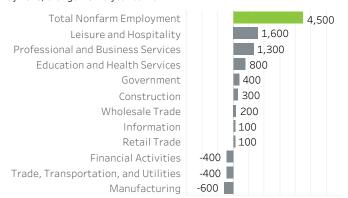

# Washington County Economic Indicators May 2023

### Job Growth Rates by Industry May 2023; change from a year earlier



### Net Job Growth by Industry May 2023; change from a year earlier



#### Labor Force Growth

May 2023: change from a year earlier, seasonally adjusted



## Historical Job Growth

May 2004 to 2023; change from a year earlier



### Unemployment Rate by City

May 2023; not seasonally adjusted



# Average Wage by Industry 2023



#### State & County Unemployment Rates Seasonally adjusted



# Median Earnings by City 2019



### Liza Morehead Imorehead@worksystems.org

# Real Wage Growth by Industry 2015 to 2020; adjusted for inflation