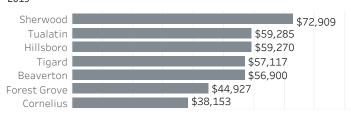

### Washington County Economic Indicators November 2022

#### Job Growth Rates by Industry November 2022; change from a year earlier



#### Net Job Growth by Industry November 2022; change from a year earlier



#### Labor Force Growth

November 2022: change from a year earlier, seasonlly adjusted



#### Historical Job Growth

November 2004 to 2022; change from a year earlier



#### Unemployment Rate by City

November 2022; not seasonally adjusted



# Average Wage by Industry 2019



■ \$90K

## State & County Unemployment Rates Seasonally adjusted



### Median Earnings by City 2019



Liza Morehead Imorehead@worksystems.org

# Real Wage Growth by Industry 2015 to 2020; adjusted for inflation

Mining, Quarrying, and Oil... Unclassified Industry