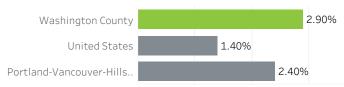

#### Labor Force Growth

November 2022: change from a year earlier, seasonlly adjusted