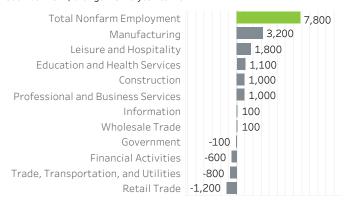

### Washington County Economic Indicators November 2022

#### Job Growth Rates by Industry November 2022; change from a year earlier



#### Net Job Growth by Industry November 2022; change from a year earlier



#### Labor Force Growth

November 2022: change from a year earlier, seasonlly adjusted



#### Historical Job Growth

November 2004 to 2022; change from a year earlier



#### Unemployment Rate by City

November 2022; not seasonally adjusted



# Average Wage by Industry 2019



■ \$90K

## State & County Unemployment Rates Seasonally adjusted



### Median Earnings by City 2019



Liza Morehead Imorehead@worksystems.org

# Real Wage Growth by Industry 2015 to 2020; adjusted for inflation

Mining, Quarrying, and Oil... Unclassified Industry