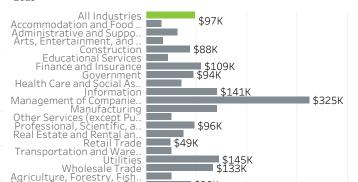

### Washington County Economic Indicators November 2022

#### Job Growth Rates by Industry November 2022; change from a year earlier



#### Net Job Growth by Industry November 2022; change from a year earlier



#### Labor Force Growth

November 2022: change from a year earlier, seasonlly adjusted



#### Historical Job Growth

November 2004 to 2022; change from a year earlier



#### Unemployment Rate by City

November 2022; not seasonally adjusted



# Average Wage by Industry 2019



■ \$90K

## State & County Unemployment Rates Seasonally adjusted



### Median Earnings by City 2019



Liza Morehead Imorehead@worksystems.org

# Real Wage Growth by Industry 2015 to 2020; adjusted for inflation

Mining, Quarrying, and Oil... Unclassified Industry