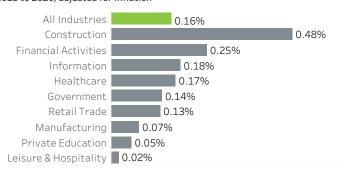

# Real Wage Growth by Industry 2015 to 2020; adjusted for inflation

Mining, Quarrying, and Oil... Unclassified Industry