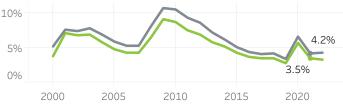

### Washington County Economic Indicators November 2022

#### Job Growth Rates by Industry November 2022; change from a year earlier



#### Net Job Growth by Industry November 2022; change from a year earlier



#### Labor Force Growth

November 2022: change from a year earlier, seasonlly adjusted



#### Historical Job Growth

November 2004 to 2022; change from a year earlier



#### Unemployment Rate by City

November 2022; not seasonally adjusted



# Average Wage by Industry 2019



■ \$90K

## State & County Unemployment Rates Seasonally adjusted



### Median Earnings by City 2019



Liza Morehead Imorehead@worksystems.org

# Real Wage Growth by Industry 2015 to 2020; adjusted for inflation

Mining, Quarrying, and Oil... Unclassified Industry