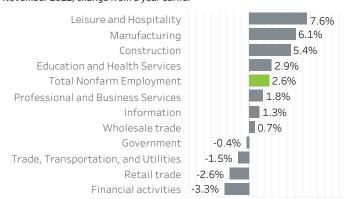

### Washington County Economic Indicators November 2022

#### Job Growth Rates by Industry November 2022; change from a year earlier



#### Net Job Growth by Industry November 2022; change from a year earlier



#### Labor Force Growth

November 2022: change from a year earlier, seasonlly adjusted



#### Historical Job Growth

November 2004 to 2022; change from a year earlier



#### Unemployment Rate by City

November 2022; not seasonally adjusted



# Average Wage by Industry 2019



■ \$90K

## State & County Unemployment Rates Seasonally adjusted



### Median Earnings by City 2019



Liza Morehead Imorehead@worksystems.org

# Real Wage Growth by Industry 2015 to 2020; adjusted for inflation

Mining, Quarrying, and Oil... Unclassified Industry