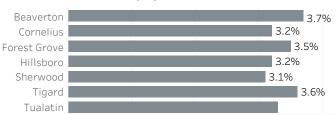

#### Labor Force Growth

November 2022: change from a year earlier, seasonlly adjusted