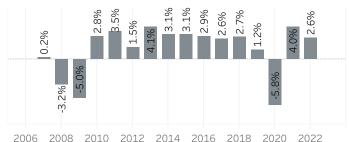

### Washington County Economic Indicators November 2022

#### Job Growth Rates by Industry November 2022; change from a year earlier



#### Net Job Growth by Industry November 2022; change from a year earlier



#### Labor Force Growth

November 2022: change from a year earlier, seasonlly adjusted



#### Historical Job Growth

November 2004 to 2022; change from a year earlier



#### Unemployment Rate by City

November 2022; not seasonally adjusted



# Average Wage by Industry 2019



■ \$90K

## State & County Unemployment Rates Seasonally adjusted



### Median Earnings by City 2019



Liza Morehead Imorehead@worksystems.org

# Real Wage Growth by Industry 2015 to 2020; adjusted for inflation

Mining, Quarrying, and Oil... Unclassified Industry