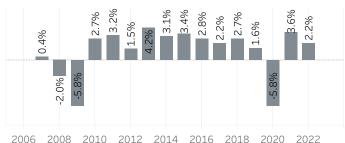

## Washington County Economic Indicators September 2022

# Job Growth Rates by Industry October 2022; change from a year earlier



#### Net Job Growth by Industry October 2022; change from a year earlier



#### Labor Force Growth

October 2022: change from a year earlier, seasonlly adjusted



### Historical Job Growth

October 2004 to 2022; change from a year earlier



#### Unemployment Rate by City

October 2022; not seasonally adjusted



## Average Wage by Industry 2019



# State & County Unemployment Rates Seasonally adjusted



# Median Earnings by City 2019



# Real Wage Growth by Industry 2015 to 2020; adjusted for inflation



Liza Morehead Imorehead@worksystems.org