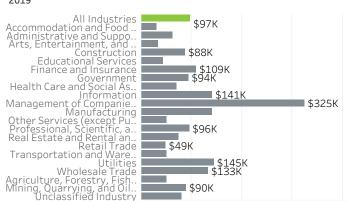

## Washington County Economic Indicators September 2022

# Job Growth Rates by Industry October 2022; change from a year earlier



#### Net Job Growth by Industry October 2022; change from a year earlier



#### Labor Force Growth

October 2022: change from a year earlier, seasonlly adjusted



### Historical Job Growth

October 2004 to 2022; change from a year earlier



#### Unemployment Rate by City

October 2022; not seasonally adjusted



## Average Wage by Industry 2019



# State & County Unemployment Rates Seasonally adjusted



# Median Earnings by City 2019



# Real Wage Growth by Industry 2015 to 2020; adjusted for inflation



Liza Morehead Imorehead@worksystems.org