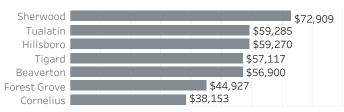

## Washington County Economic Indicators September 2022

# Job Growth Rates by Industry October 2022; change from a year earlier



#### Net Job Growth by Industry October 2022; change from a year earlier



#### Labor Force Growth

October 2022: change from a year earlier, seasonlly adjusted



### Historical Job Growth

October 2004 to 2022; change from a year earlier



#### Unemployment Rate by City

October 2022; not seasonally adjusted



## Average Wage by Industry 2019



# State & County Unemployment Rates Seasonally adjusted



# Median Earnings by City 2019



# Real Wage Growth by Industry 2015 to 2020; adjusted for inflation



Liza Morehead Imorehead@worksystems.org