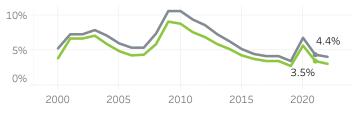

## Washington County Economic Indicators September 2022

# Job Growth Rates by Industry October 2022; change from a year earlier



#### Net Job Growth by Industry October 2022; change from a year earlier



#### Labor Force Growth

October 2022: change from a year earlier, seasonlly adjusted



### Historical Job Growth

October 2004 to 2022; change from a year earlier



#### Unemployment Rate by City

October 2022; not seasonally adjusted



## Average Wage by Industry 2019



# State & County Unemployment Rates Seasonally adjusted



# Median Earnings by City 2019



# Real Wage Growth by Industry 2015 to 2020; adjusted for inflation



Liza Morehead Imorehead@worksystems.org