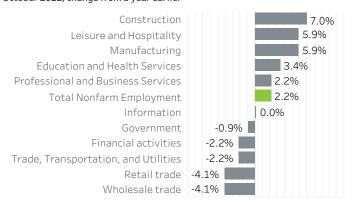

## Washington County Economic Indicators September 2022

# Job Growth Rates by Industry October 2022; change from a year earlier



#### Net Job Growth by Industry October 2022; change from a year earlier



#### Labor Force Growth

October 2022: change from a year earlier, seasonlly adjusted



### Historical Job Growth

October 2004 to 2022; change from a year earlier



#### Unemployment Rate by City

October 2022; not seasonally adjusted



## Average Wage by Industry 2019



# State & County Unemployment Rates Seasonally adjusted



# Median Earnings by City 2019



# Real Wage Growth by Industry 2015 to 2020; adjusted for inflation



Liza Morehead Imorehead@worksystems.org