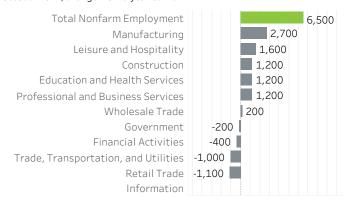

## Washington County Economic Indicators September 2022

# Job Growth Rates by Industry October 2022; change from a year earlier



#### Net Job Growth by Industry October 2022; change from a year earlier



#### Labor Force Growth

October 2022: change from a year earlier, seasonlly adjusted



### Historical Job Growth

October 2004 to 2022; change from a year earlier



#### Unemployment Rate by City

October 2022; not seasonally adjusted



## Average Wage by Industry 2019



# State & County Unemployment Rates Seasonally adjusted



# Median Earnings by City 2019



# Real Wage Growth by Industry 2015 to 2020; adjusted for inflation



Liza Morehead Imorehead@worksystems.org