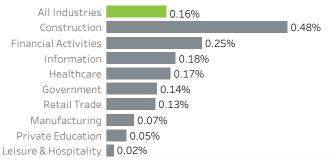

## Washington County Economic Indicators September 2022

# Job Growth Rates by Industry October 2022; change from a year earlier



#### Net Job Growth by Industry October 2022; change from a year earlier



#### Labor Force Growth

October 2022: change from a year earlier, seasonlly adjusted



### Historical Job Growth

October 2004 to 2022; change from a year earlier



#### Unemployment Rate by City

October 2022; not seasonally adjusted



## Average Wage by Industry 2019



# State & County Unemployment Rates Seasonally adjusted



# Median Earnings by City 2019



# Real Wage Growth by Industry 2015 to 2020; adjusted for inflation



Liza Morehead Imorehead@worksystems.org