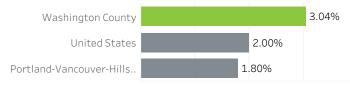

#### Labor Force Growth

October 2022: change from a year earlier, seasonlly adjusted