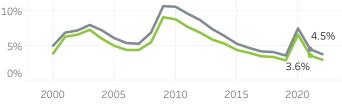

# Washington County Economic Indicators September 2022

## Job Growth Rates by Industry September 2022; change from a year earlier



#### Net Job Growth by Industry September 2022; change from a year earlier



#### Labor Force Growth

September 2022: change from a year earlier, seasonlly adjusted



### Historical Job Growth

September 2004 to 2022; change from a year earlier



## Unemployment Rate by City

July 2022; not seasonally adjusted



#### Average Wage by Industry 2019



#### State & County Unemployment Rates Seasonally adjusted



#### Median Earnings by City 2019



## Liza Morehead Imorehead@worksystems.org

## Real Wage Growth by Industry 2015 to 2020; adjusted for inflation