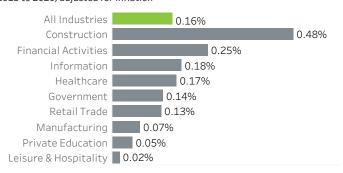

# Washington County Economic Indicators September 2022

## Job Growth Rates by Industry September 2022; change from a year earlier



#### Net Job Growth by Industry September 2022; change from a year earlier



#### Labor Force Growth

September 2022: change from a year earlier, seasonlly adjusted



### Historical Job Growth

September 2004 to 2022; change from a year earlier



## Unemployment Rate by City

July 2022; not seasonally adjusted



#### Average Wage by Industry 2019



#### State & County Unemployment Rates Seasonally adjusted



#### Median Earnings by City 2019



## Liza Morehead Imorehead@worksystems.org

## Real Wage Growth by Industry 2015 to 2020; adjusted for inflation