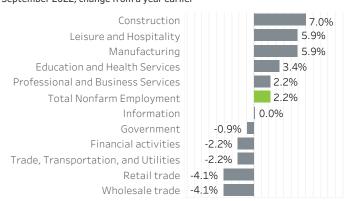

# Washington County Economic Indicators September 2022

## Job Growth Rates by Industry September 2022; change from a year earlier



#### Net Job Growth by Industry September 2022; change from a year earlier



#### Labor Force Growth

September 2022: change from a year earlier, seasonlly adjusted



### Historical Job Growth

September 2004 to 2022; change from a year earlier



## Unemployment Rate by City

July 2022; not seasonally adjusted



#### Average Wage by Industry 2019



#### State & County Unemployment Rates Seasonally adjusted



#### Median Earnings by City 2019



## Liza Morehead Imorehead@worksystems.org

## Real Wage Growth by Industry 2015 to 2020; adjusted for inflation