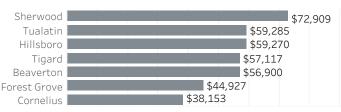

# Washington County Economic Indicators September 2022

## Job Growth Rates by Industry September 2022; change from a year earlier



#### Net Job Growth by Industry September 2022; change from a year earlier



#### Labor Force Growth

September 2022: change from a year earlier, seasonlly adjusted



### Historical Job Growth

September 2004 to 2022; change from a year earlier



## Unemployment Rate by City

July 2022; not seasonally adjusted



#### Average Wage by Industry 2019



#### State & County Unemployment Rates Seasonally adjusted



#### Median Earnings by City 2019



## Liza Morehead Imorehead@worksystems.org

## Real Wage Growth by Industry 2015 to 2020; adjusted for inflation