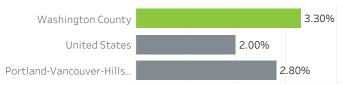

#### Labor Force Growth

September 2022: change from a year earlier, seasonlly adjusted