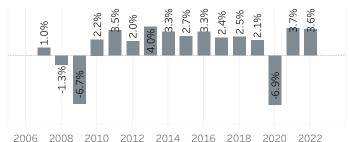

# Washington County Economic Indicators September 2022

## Job Growth Rates by Industry September 2022; change from a year earlier



#### Net Job Growth by Industry September 2022; change from a year earlier



#### Labor Force Growth

September 2022: change from a year earlier, seasonlly adjusted



### Historical Job Growth

September 2004 to 2022; change from a year earlier



## Unemployment Rate by City

July 2022; not seasonally adjusted



#### Average Wage by Industry 2019



#### State & County Unemployment Rates Seasonally adjusted



#### Median Earnings by City 2019



## Liza Morehead Imorehead@worksystems.org

## Real Wage Growth by Industry 2015 to 2020; adjusted for inflation