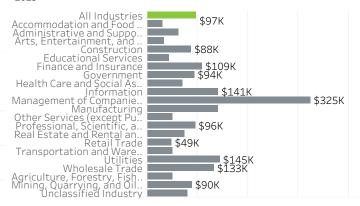

# Washington County Economic Indicators September 2022

## Job Growth Rates by Industry September 2022; change from a year earlier



#### Net Job Growth by Industry September 2022; change from a year earlier



#### Labor Force Growth

September 2022: change from a year earlier, seasonlly adjusted



### Historical Job Growth

September 2004 to 2022; change from a year earlier



## Unemployment Rate by City

July 2022; not seasonally adjusted



#### Average Wage by Industry 2019



#### State & County Unemployment Rates Seasonally adjusted



#### Median Earnings by City 2019



## Liza Morehead Imorehead@worksystems.org

## Real Wage Growth by Industry 2015 to 2020; adjusted for inflation