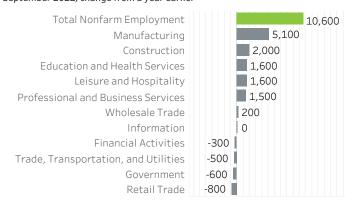

# Washington County Economic Indicators September 2022

## Job Growth Rates by Industry September 2022; change from a year earlier



#### Net Job Growth by Industry September 2022; change from a year earlier



#### Labor Force Growth

September 2022: change from a year earlier, seasonlly adjusted



### Historical Job Growth

September 2004 to 2022; change from a year earlier



## Unemployment Rate by City

July 2022; not seasonally adjusted



#### Average Wage by Industry 2019



#### State & County Unemployment Rates Seasonally adjusted



#### Median Earnings by City 2019



## Liza Morehead Imorehead@worksystems.org

## Real Wage Growth by Industry 2015 to 2020; adjusted for inflation